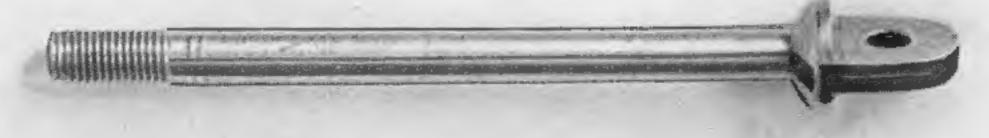

#### INDEX

| DESCRIPTION                                 | PART NUMBER PAGE                       | DESCRIPTION PART NUMBER                                       | PAGE |
|---------------------------------------------|----------------------------------------|---------------------------------------------------------------|------|
| Belt Buckles                                | 1963 6                                 | Strut Ends                                                    | . 12 |
| 66 66                                       | 13587 6                                | " " 12630                                                     | . 12 |
| Canadian Belt Buckle                        | 1268-1275 6                            | " " 10028                                                     | . 12 |
| Eyebolt                                     | 4178-1 to 45 5                         | " "                                                           | . 12 |
|                                             | 10473-1 to 45 5                        | Washer Plate 4590                                             | . 13 |
|                                             | 5054-1 to 45 5                         | " " 4591                                                      | . 13 |
| Note: When ordering, ment eyebolt required. | tion dash number to indicate length of | " " 5055                                                      | . 13 |
| Hinge                                       | 5598 8                                 | Wing Post 14555                                               | . 9  |
| "                                           | 5597 8                                 | " " 14554                                                     | . 9  |
| 44                                          | 10310 8                                |                                                               | . 15 |
| 66                                          | 10064 7                                | " "                                                           | . 10 |
|                                             | 10067                                  | " " 6713                                                      | . 10 |
| 66                                          |                                        | MISCELLANEOUS PARTS                                           |      |
| 44                                          | 6304 15                                | Magneto Switch                                                | . 15 |
| - 66 =                                      |                                        | Spider 42604                                                  |      |
| 66                                          |                                        | Starter Gear 41962                                            |      |
| Shackles                                    | 4378-1-2-3-4 4                         | " " 41963                                                     |      |
| 66                                          | 4379-1-2-3-4 4                         | Thimbles                                                      |      |
|                                             | ******                                 | Note: When ordering give dash number to indicate size of this |      |
| 46                                          | 12956-1-2-3-4 4                        | desired.                                                      | 1.4  |
| Note: When ordering, give                   | dash number to indicate size of drill  | Saddle                                                        |      |
| and space.                                  | 10047                                  | Tail Bearing 12588                                            |      |
|                                             | 12247                                  | " 14658                                                       |      |
|                                             | 7669                                   | Wrench                                                        |      |
|                                             | 12778                                  | Rear A Brace 14533                                            | . 9  |